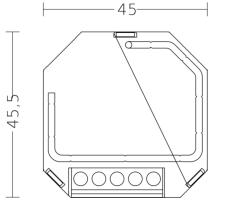

| Relay output      |
| Basic light level function                                         | No                |
| Main light adjustable                                              | No                |
| Twilight setting TEACH                                             | No                |
| Constant-lighting control                                          | No                |
| Typical current consumption at 16V input voltage                   | 2 mA              |
| Max. Current consumption at 10V input voltage in regular operation | 2 mA              |
| Product category                                                   | System components |

# Relais REL5A-DALI-2

EAN 4007841 082109 Article number 082109



## **Dimension Drawing**





## Circuit diagram 1



01.2025