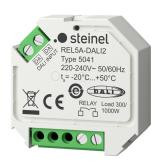

# Relais REL5A-DALI-2

EAN 4007841 082109 Article number 082109

DALI-2

CE

#### **Function description**

With the relay it is possible to integrate circuits into the DALI control: up to 50 pieces of up to 300 W LED luminaires (with a capacity of less than 176  $\mu$ F). Control of the DALI bus in accordance with the DALI-2 standard to IEC 62386 Part 208. Separate power supply so that only one DALI device per 2 mA is required. Simple installation in standard flush-mounted boxes. Factory setting: relay closed.