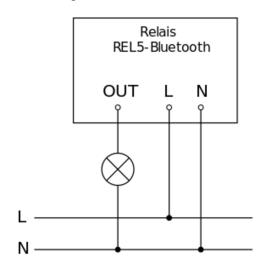

| Relay output      |
| Basic light level function                                         | No                |
| Main light adjustable                                              | No                |
| Twilight setting TEACH                                             | No                |
| Constant-lighting control                                          | No                |
| Typical current consumption at 16V input voltage                   | 2 mA              |
| Max. Current consumption at 10V input voltage in regular operation | 2 mA              |
| Product category                                                   | System components |

# Relais REL5A-DALI-2

EAN 4007841 082109 Article number 082109



## **Dimension Drawing**





## Circuit diagram 1



01.2025